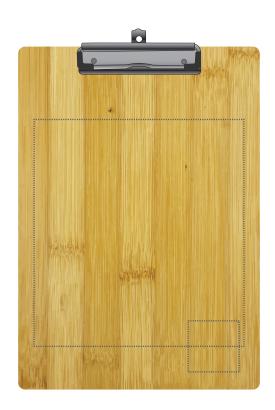

# B119 - Ecowriter Clipboard

| Product Colour/s | Product Size<br>224mm W x 318mm H<br>4mm thick                                    | Actual Print Size |
|------------------|-----------------------------------------------------------------------------------|-------------------|
| Print colour/s   | Print Method  ☐ Screen Print: 185mm W x 200mm H  ☐ Laser Engrave: 45mm W x 45mm H |                   |

#### Disclaimer:

Colour proofs are to be used as a guide only. Line drawing is for approximate print positional guide only. Please familiarise yourself with the product prior to approving. It is not intended to be an exact scale or detailed representation. Small details or text, including  ${\bf B}^{\odot}^{\rm TM}$ , may fill in and not be legible. Dotted lines will not be printed and are for maximum print guide only. The fine lines and details in your logo may not be able to be produced clearly.